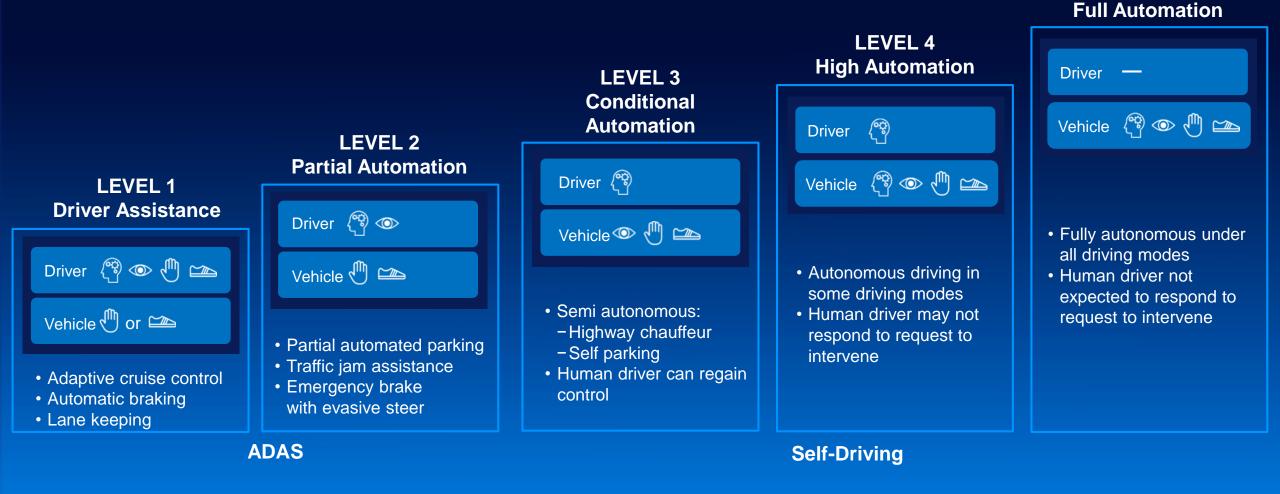

# Levels of Automation

Control of steering

411J

LEVEL 5

## **Driver Assistance & Autonomous Driving**