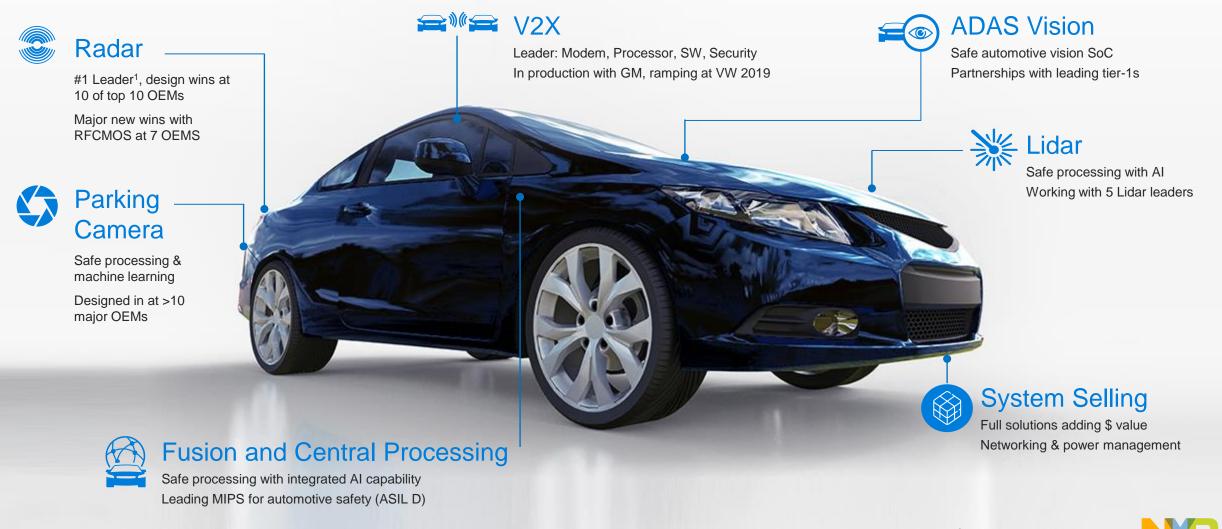

# Superior Senses with Radar

Demand for scalable and complete system solutions

Short-range to high-resolution long range

360° cocooning

Imaging capabilities

# Radar: Taking Safety to New Levels – Saving Lives

Detecting other cars

Seeing pedestrians & bicycles
bicycles
bicycles

Full 360°
surround view
small & low-power sensors
Full 360°
c. curbstones & pylons in distance

# Radar: NXP's Unique Scalable Full System Solutions

Scalable processor families

Plus software development kit

Plus functional safety

• From simple sensor to imaging radar

...while also growing with new players System solutions for China

# Superior Senses with Radar

Sensor Platform With Imaging Capabilities, 360°

NXP #1 in Radar

Proven Performance with full System Solutions:

Transceiver (SiGe, CMOS) Microprocessor Power Management Network IF SDKs for Algorithms Development Mid-range, Ultracompact