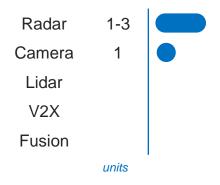

## Automation Multiplies Sensors and Silicon Content

In Production Level 1/2

In Development Level 3 New Entrants Level 4/5