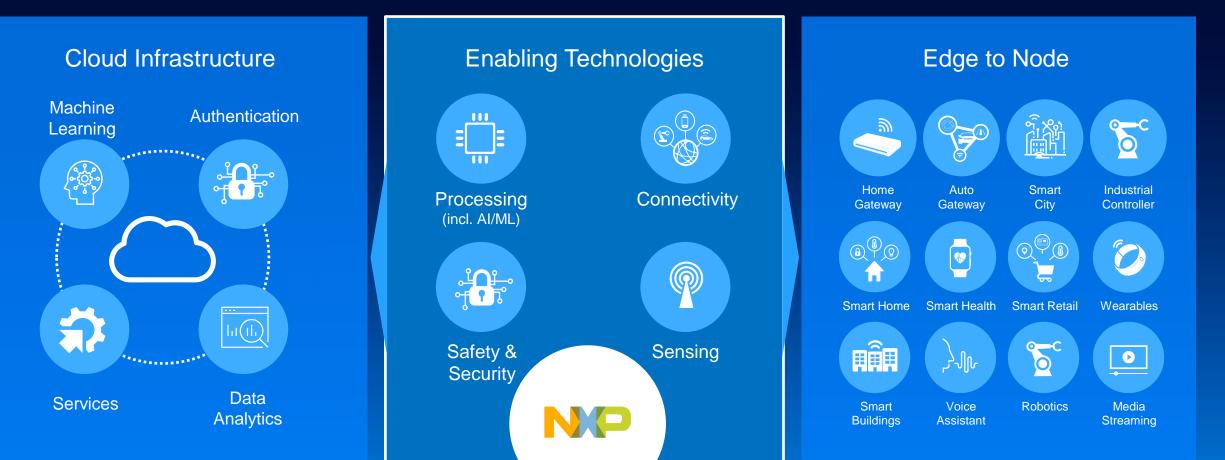

## Secure Connections for a Smarter World is Becoming Reality

NXP has all enabling technologies