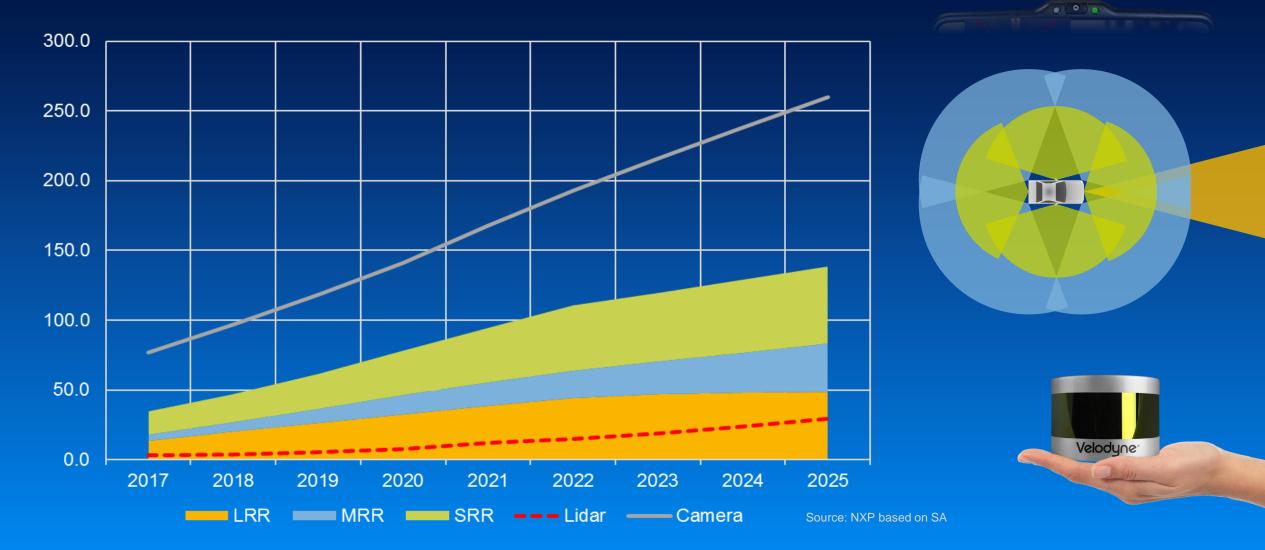

### ADAS Sensor Market

## Automation Multiplies Sensors and Silicon Content

In Production Level 1/2

In Development Level 3 New Entrants Level 4/5