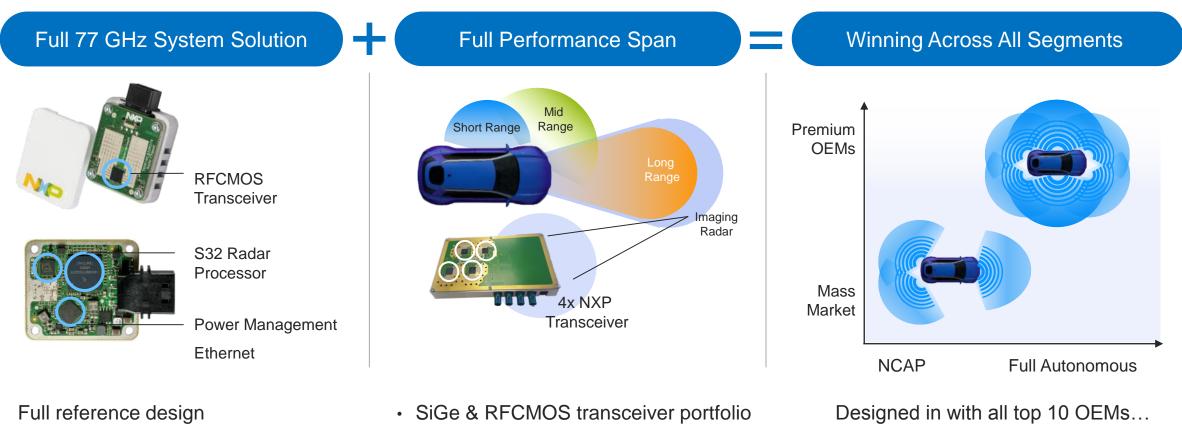

|               | <b>*</b>                      | NXP full performance span                 | <b>,</b>                     | •            |
|---------------|-------------------------------|-------------------------------------------|------------------------------|--------------|
| Bulky         | 24GHz                         | 77 GHz                                    | Multiple 77 GHz              | Small        |
| High<br>Power | SiGe                          | RFCMOS                                    |                              | Low<br>Power |
| Low<br>Res    | Radar processing<br><1 GFlops | Advanced object detection<br>15-20 GFlops | Imaging Radar<br>>350 GFlops | High<br>Res  |

# Radar: NXP's Unique Scalable Full System Solutions

Scalable processor families

Plus software development kit

Plus functional safety

• From simple sensor to imaging radar

...while also growing with new players System solutions for China

# Superior Senses with Radar

Sensor Platform With Imaging Capabilities, 360°

NXP #1 in Radar

Proven Performance with full System Solutions:

Transceiver (SiGe, CMOS) Microprocessor Power Management Network IF SDKs for Algorithms Development Mid-range, Ultracompact