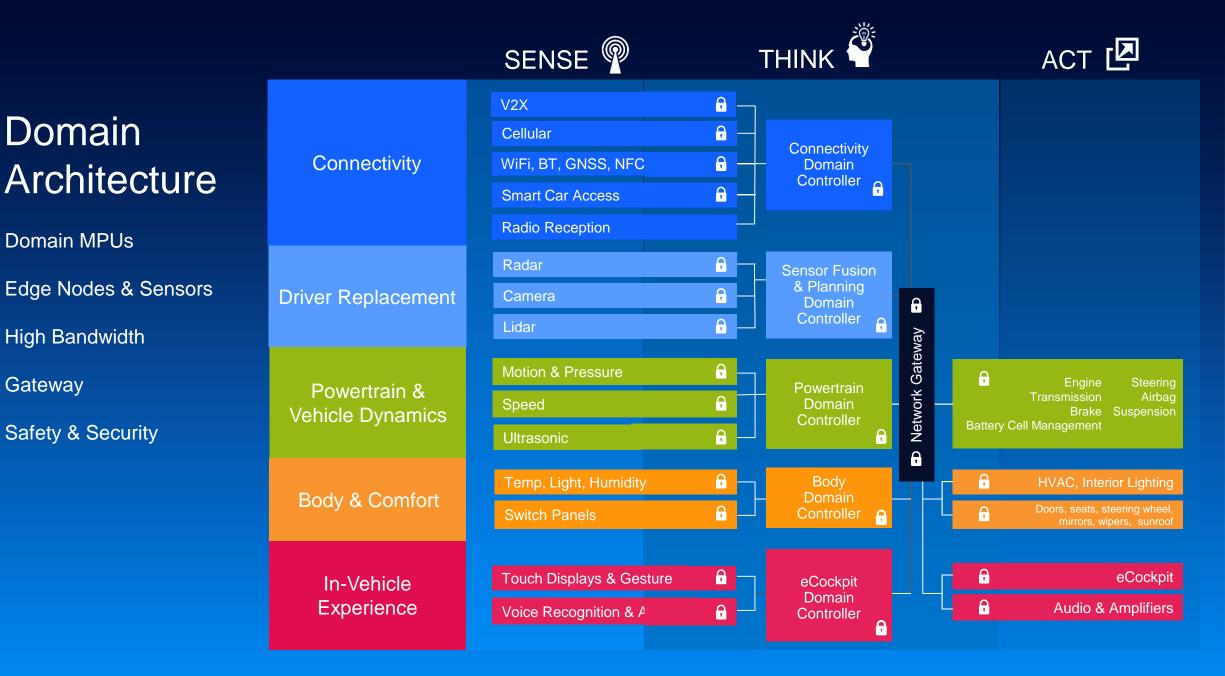

### Sensor Fusion and Highly Automated Driving

SENSE

🗳 THINK

Sensor processing creates data objects