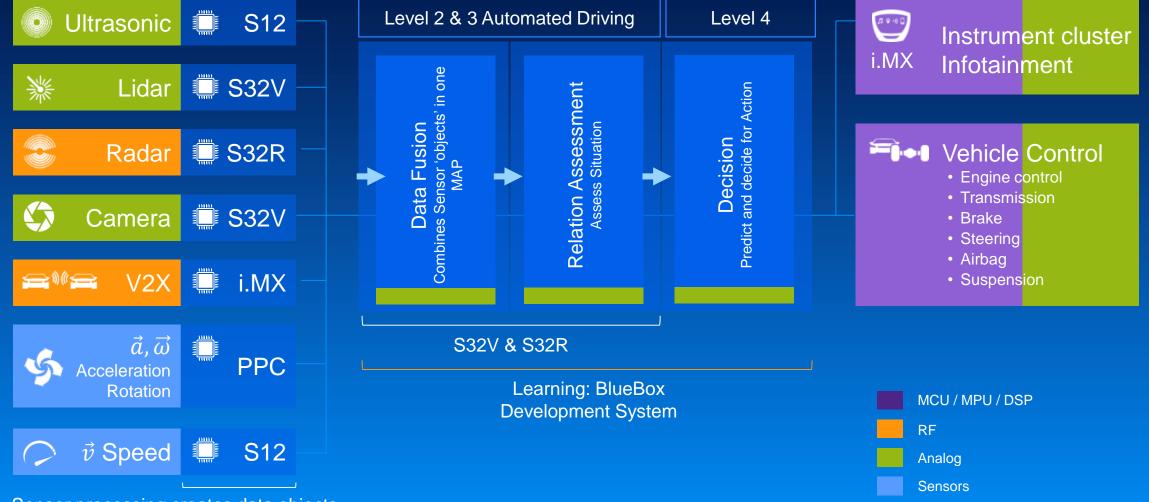

### Sensor Fusion and Highly Automated Driving

SENSE

🗳 THINK

Sensor processing creates data objects