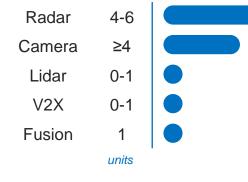

## Automation Multiplies Sensors and Silicon Content

In Production Level 1/2

In Development Level 3 New Entrants Level 4/5