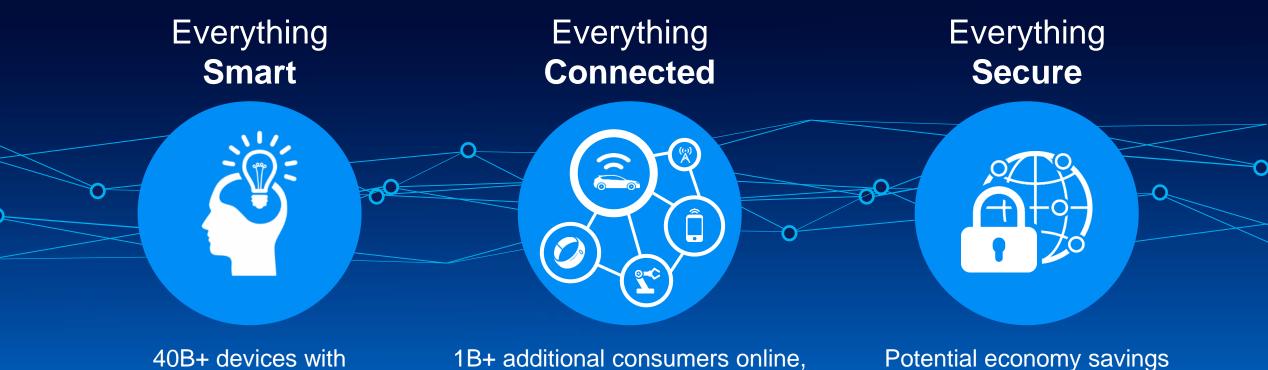

### Secure Connections for a Smarter World

40B+ devices with intelligence shipped in 2020 **Processing**  1B+ additional consumers online, 30B+ connected devices Connectivity

Potential economy savings up to half trillion dollars Security