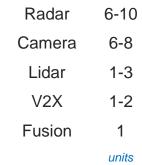

## Automation Multiplies Sensors and Silicon Content

In Production Level 1/2

In Development Level 3 New Entrants Level 4/5