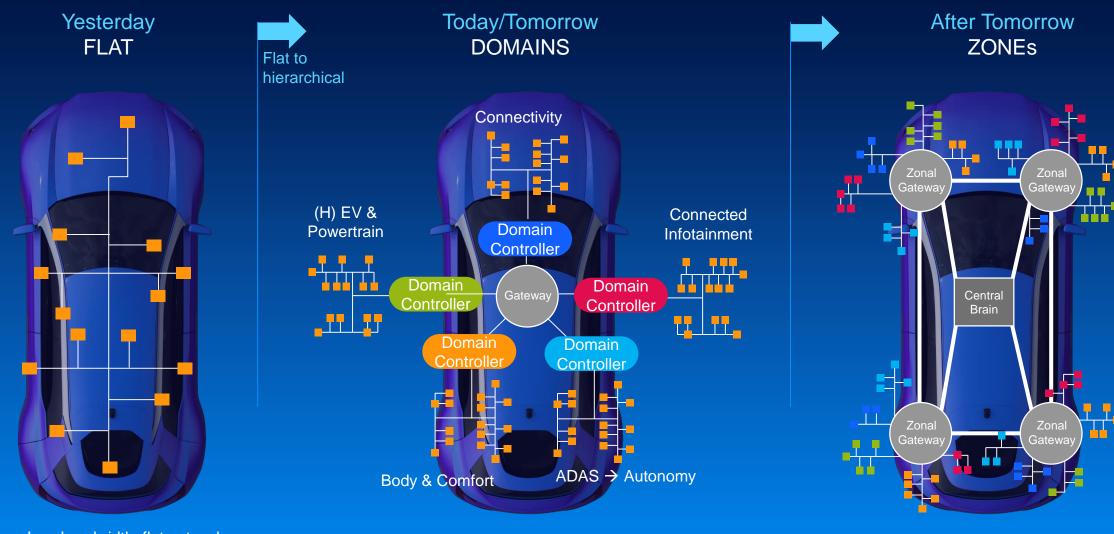

### Architecture Transformation

- Low bandwidth, flat network
- One MCU per application

High bandwidth network

Gateway key to communication between domains